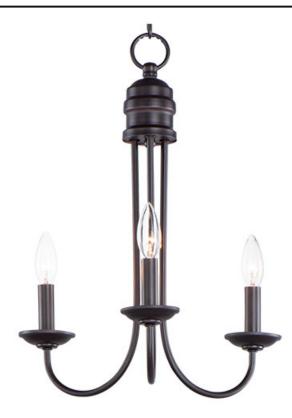

## **PRODUCT DESCRIPTION**

Modern style at a competitive price will make this collection the next builder standard. Tall profile Frost glass shades adorn a minimalistic frame in your choice of Satin Nickel or Oil Rubbed Bronze.

# MATERIAL

Steel