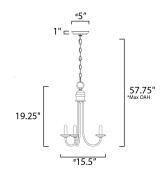

# **MEASUREMENTS**

**DIMENSION** : 15.5" L x 15.5" W x 19.25" H

MAX OAH : 57.75" OAH CANOPY : 5" W x 1" H x 5" L

HANGING WEIGHT : 6.61 lb